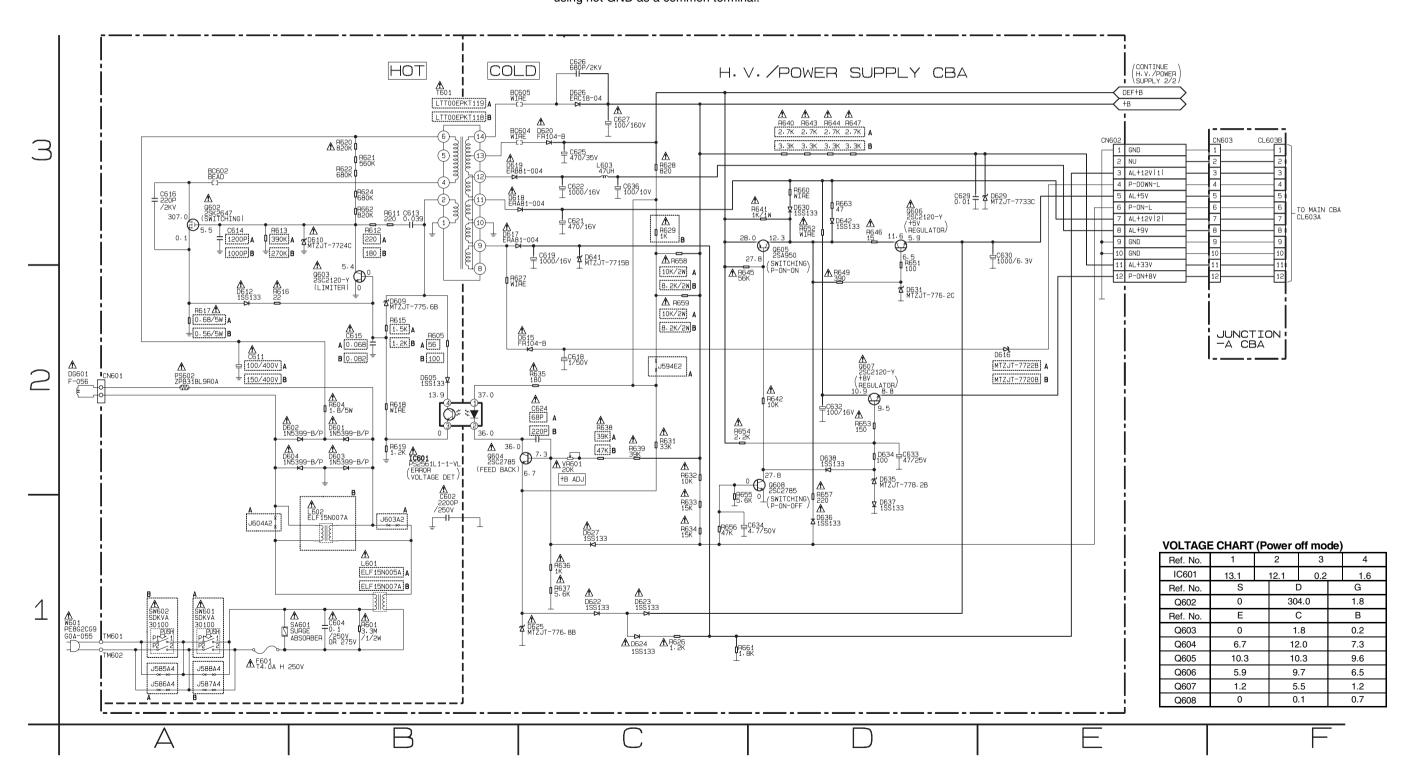

## NOTE:

The voltage for parts in hot circuit is measured using hot GND as a common terminal.